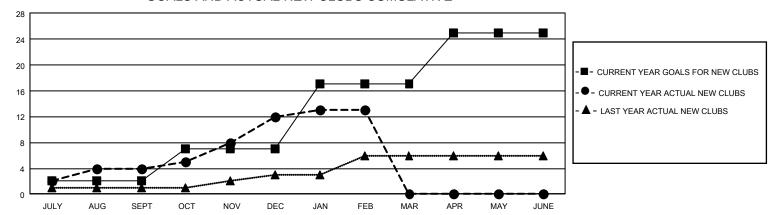

## GMT Constitutional Area 2, Group B

REPORT DOES NOT INCLUDE CLUBS IN UNDISTRICTED AREAS.

| Clubs         |               |             |               | Members               |                        |                         |                                                    |  |
|---------------|---------------|-------------|---------------|-----------------------|------------------------|-------------------------|----------------------------------------------------|--|
|               | RESULTS FOR   | R 2020-2021 |               | RESULTS FOR 2020-2021 |                        |                         |                                                    |  |
| QUARTER       | NEW CLUB GOAL | NEW CLUBS   | DROPPED CLUBS | QUARTER MEM           | BER GROWTH NET<br>GOAL | MEMBER GROWTH<br>ACTUAL | DROPPED<br>MEMBERS ACTUAL<br>(including transfers) |  |
| JULY/AUG/SEPT | 6             | 4           | 6             | JULY/AUG/SEPT         | 195                    | 359                     | 429                                                |  |
| OCT/NOV/DEC   | 15            | 8           | 2             | OCT/NOV/DEC           | 285                    | 713                     | 711                                                |  |
| JAN/FEB/MAR   | 30            | 1           | 7             | JAN/FEB/MAR           | 370                    | 221                     | 256                                                |  |
| APR/MAY/JUNE  | 24            | 0           | 0             | APR/MAY/JUNE          | 400                    | 0                       | 0                                                  |  |

## GOALS AND ACTUAL NEW CLUBS CUMULATIVE