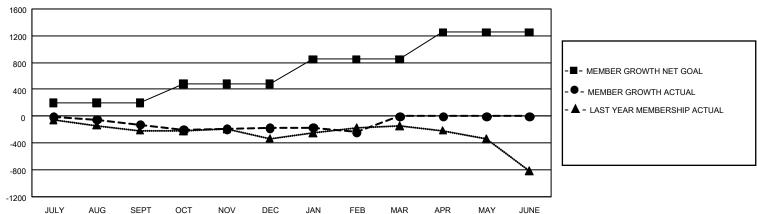

## GMT Constitutional Area 2, Group B

REPORT DOES NOT INCLUDE CLUBS IN UNDISTRICTED AREAS.

| Clubs         |               |             |               | Members               |                        |                         |                                                    |  |
|---------------|---------------|-------------|---------------|-----------------------|------------------------|-------------------------|----------------------------------------------------|--|
|               | RESULTS FOR   | R 2020-2021 |               | RESULTS FOR 2020-2021 |                        |                         |                                                    |  |
| QUARTER       | NEW CLUB GOAL | NEW CLUBS   | DROPPED CLUBS | QUARTER MEM           | BER GROWTH NET<br>GOAL | MEMBER GROWTH<br>ACTUAL | DROPPED<br>MEMBERS ACTUAL<br>(including transfers) |  |
| JULY/AUG/SEPT | 6             | 4           | 6             | JULY/AUG/SEPT         | 195                    | 359                     | 429                                                |  |
| OCT/NOV/DEC   | 15            | 8           | 2             | OCT/NOV/DEC           | 285                    | 713                     | 711                                                |  |
| JAN/FEB/MAR   | 30            | 1           | 7             | JAN/FEB/MAR           | 370                    | 221                     | 256                                                |  |
| APR/MAY/JUNE  | 24            | 0           | 0             | APR/MAY/JUNE          | 400                    | 0                       | 0                                                  |  |

## GOALS AND ACTUAL MEMBERS CUMULATIVE

| DROPPED CLUBS: 15             |       | 292 CLUBS OF 780 ADDED 1 OR MORE<br>NEW MEMBERS | GENDER DISTRIBUTION  MALE 11,996 (67.40%) |                |       |
|-------------------------------|-------|-------------------------------------------------|-------------------------------------------|----------------|-------|
| DROPPED MEMBERS               |       |                                                 | FEMALE                                    | 5,801 (32.60%) |       |
| DECEASED                      | 226   | CLICK HERE FOR CUMULATIVE                       | TOTAL FAMILY UNIT MEMBERS                 |                | 3,336 |
| CLUB CANCELLED 49 OTHER 1,121 |       | MEMBERSHIP DATA                                 | FAMILY MEMBERS PAYING HALF DUES           |                | 1,710 |
| TOTAL                         | 1,396 |                                                 |                                           |                |       |